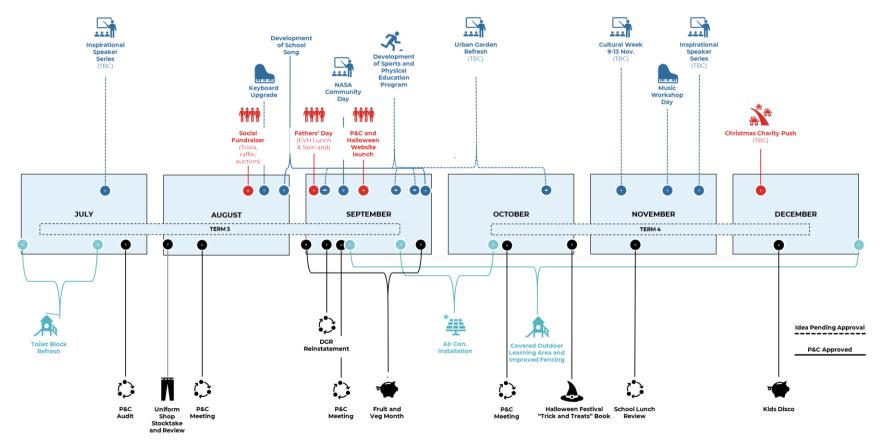

|            |             |          |               |
| Opening Balance      | \$144,458     | \$140,996    |            | \$144,458  | \$144,458   |          |               |
| Net Income           | \$7,582       | \$11,043     | -\$145,368 | -\$134,324 | -\$124,309  |          |               |
| Closing Balance      | \$152,039     | \$152,039    |            | \$10,133   | \$20,149    |          |               |

## PRINCIPAL'S REPORT (Sue)





## FUNDING REQUESTS AND REQUIRED DECISIONS

| Requested Item    | Stream | Benefit T/F | Value | Budgeted? | On Notice | Final |
|-------------------|--------|-------------|-------|-----------|-----------|-------|
| None at this time |        |             |       |           |           |       |



## SIX MONTH WORKPLAN (Ashley)





## ANY OTHER BUSINESS AND MEETING CLOSE

## NEXT MEETINGS:

### 10<sup>th</sup> November @ 7.00pm

8<sup>th</sup> December @ 7.00pm

Contact your P&C at hello@nichopandc.com.au