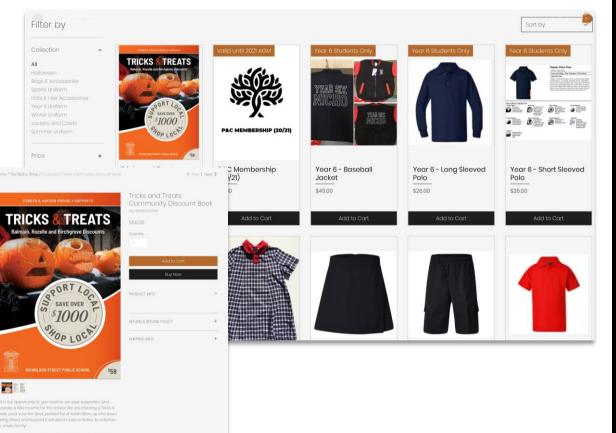

### **The Nicho Shop**

- 1. Buy anything Nicho!
  - Uniforms
  - Tickets
  - P&C Membership
  - Lunch orders (pending)
- 2. Complete control of products, pricing, stock volumes etc
- 3. Multiple combined items via shopping cart)
- Already selling Halloween Discount Book